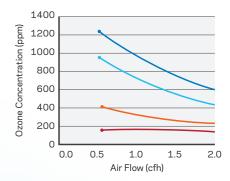

### PERFORMANCE VALIDATION

Higher ozone output and longer life than other CD technology, the DEL Ozone Spa Eclipse is the ultimate solution for water treatment in spa applications. Considerably more energy efficient than UV ozone generators, the Spa Eclipse is lower in overall power consumption, heat generation and operating cost.

# SPECIFICATIONS & OZONE OUTPUT

| Model Spa Eclipse                       |
|-----------------------------------------|
| <b>Dimensions</b> 4.9"W x 3.4"H x 2.3"D |
| Ozone Output 50-70 mg/hr                |
| <b>Voltage</b> 100-250V; 50/60 Hz       |
| Power 10 Watts                          |
| Enclosure Molded ABS                    |
| Warranty Standard - 1 Year              |