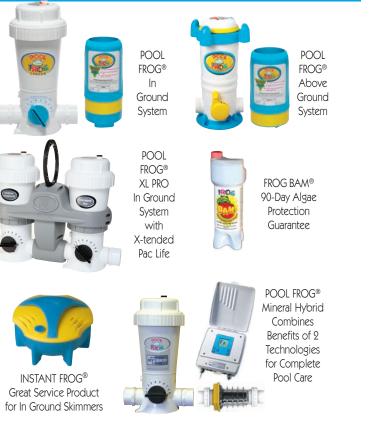

## POOL FROG® FOR EVERY POOL





## SPA FROG® FOR EVERY SPA



SPA FROG® In-Line System Built In by the Spa Manufacturer for New Spas



SPA FROG® Floating System Floats in Any Spa

## **KING TECHNOLOGY, INC.**

952-933-6118 www.kingtechnology.com

Covered by one or more of the following U.S. patent numbers: Coverad by Orter 2011;282; D422;678; D460,325; D460,664; D496,985; D496,986; D497,406; D502;984; D540,906; D546,773; D551,971; 4,662;387; 5076,315; 5218,983; 6,100,547, 6,215,666; 6,217,892; 6,328,900; 6,383,507; 6,500,334; 6,544,415; 6,551,609; 6,562,242; 6,528,871; 6,685,827; 6,614,095; 6,908;551; 6,948,510; 7,014,780; 7,052,615; 7,059;540; 7,060,190; 7,147,770 and other U.S. and Foreign Patents Pending. EPA EST No. 071209-AZ-001 APSP EPA Reg. No. 53735-11 © Copyright The Association





MOC 100% VOC FREE INK 2